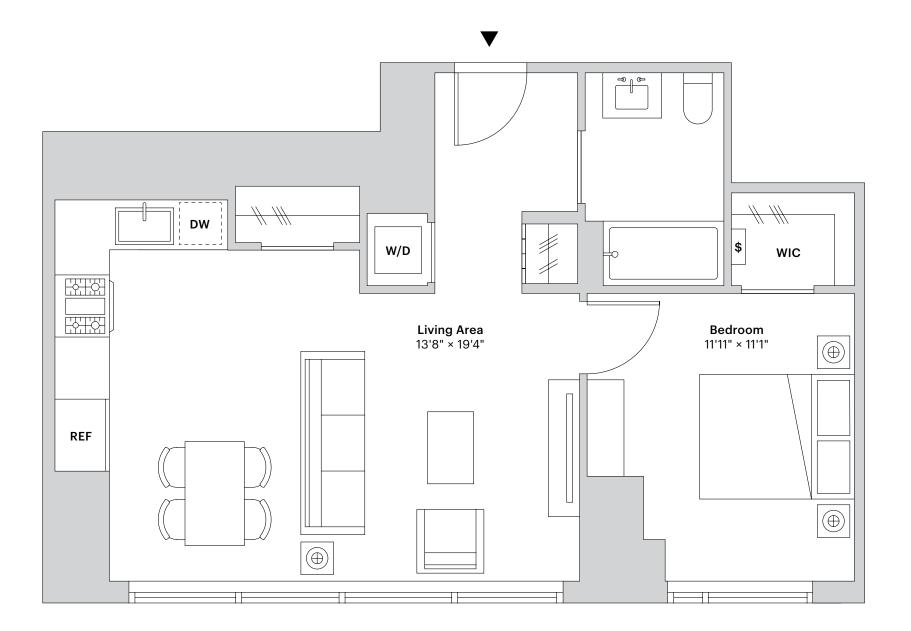

## **Residence Features**

- Entry foyer
- Six-inch wide-plank white oak floors
- Solar shades in all major rooms
- In-residence washer and dryer
- Walk-in closet w/ personal safe
- Individually controlled central heating and cooling
- Dining area
- Caesarstone countertop and backsplash
- Stainless steel counter-depth refrigerators with ice makers
- Stainless-steel gas range
- Bosch panelized dishwasher
- L-Shaped kitchen with under cabinet lighting
- Kitchen under-cabinet lighting
- Bathroom custom vanities with Caesarstone countertops
- Bathroom full height custom medicine cabinets
- Full-height mirror and integral medicine lockboxes